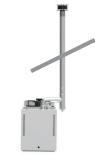

| Units | MV35 Eco3 | MV45 Eco3 | MV60 Eco3 | MV80 Eco3 |  |
|--------------|-------|-----------|-----------|-----------|-----------|--|
| Width (A)    | mm    | 1 060     |           |           |           |  |
| Depth (B)*   | mm    | 800       | 800 875   |           |           |  |
| Height (C)   | mm    | 545       | 600       | 710       | 912       |  |
| Gas          | mm    | 3/4"      |           |           |           |  |
| Fumes Outlet | mm    | 80 100    |           |           |           |  |
| Air Inlet    | mm    |           | 80        |           | 100       |  |
| Weight       | kg    | 95        | 108       | 132       | 152       |  |

<sup>\*:</sup> From the front to back side of gas heater (including fan)

### **FLUE CONNECTION**



Roof balanced flue kit C32



Roof chimney kit B22

#### REGULATION

We offer a wide choice of control solutions specifically adapted to our range of gas unit heaters. Our range is the only one to meet the «pilot wire» requirement equipping our gas unit heaters. Our offer meets the simplest as well as the most advanced needs.



TM1 Wall Thermostat



TM2 touchscreen multi-setting Thermostat with clock



Protection and control cabinet

In an ongoing effort to improve its products, Solaronics reserves the right to change prices and specifications without notice.

DC-MV-2109-EN



**OPTIONS & ACCESORIES** 

Centrifugal or Horizontal

> Air blowing grid Rosette

configuration

> Gas kits

Mounting brackets