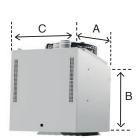

> Power up to

Seasonal efficiency above 78% - NOx lower than 70 mg/kWh

| White | epoxy | coating |
|-------|-------|---------|

| Models       | Units | MV35 Eco3 | MV45 Eco3 | MV60 Eco3 | MV80 Eco3 |  |
|--------------|-------|-----------|-----------|-----------|-----------|--|
| Width (A)    | mm    | 1 060     |           |           |           |  |
| Depth (B)*   | mm    | 800       | 800 875   |           |           |  |
| Height (C)   | mm    | 545       | 600       | 710       | 912       |  |
| Gas          | mm    | 3/4"      |           |           |           |  |
| Fumes Outlet | mm    | 80 100    |           |           |           |  |
| Air Inlet    | mm    |           | 80        |           | 100       |  |
| Weight       | kg    | 95        | 108       | 132       | 152       |  |

<sup>\*:</sup> From the front to back side of gas heater (including fan)