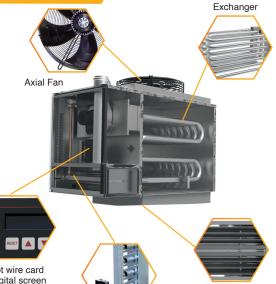

# MV Eco 3

Tubular heat

high efficiency gas heater with atmospheric burner & vertical blowing

## TYPICAL APPLICATION:

INDUSTRY

Pilot wire card & digital screen

Atmospheric multijet gas burner

### **ADVANTAGES**

Solenoid gas valve 2 stages

95% Regulation with Pilot wire card & digital

screen Robust Tubular heat Exchanger

Efficiency

till

Simple and reliable settings

Louvers double deflection