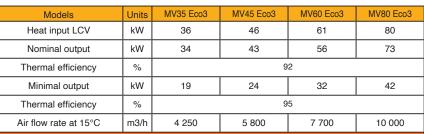

> Power up to

Seasonal efficiency above 78% - NOx lower than 70 mg/kWh

| White | epoxy | coating |
|-------|-------|---------|

| Models       | Units | MV35 Eco3 | MV45 Eco3 | MV60 Eco3 | MV80 Eco3 |  |
|--------------|-------|-----------|-----------|-----------|-----------|--|
| Width (A)    | mm    | 1 060     |           |           |           |  |
| Depth (B)*   | mm    | 800       | 800 875   |           |           |  |
| Height (C)   | mm    | 545       | 600       | 710       | 912       |  |
| Gas          | mm    | 3/4"      |           |           |           |  |
| Fumes Outlet | mm    | 80 100    |           |           |           |  |
| Air Inlet    | mm    |           | 80        |           | 100       |  |
| Weight       | kg    | 95        | 108       | 132       | 152       |  |