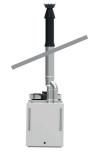

---|---------|

| Models       | Units | MV35 Eco3 | MV45 Eco3 | MV60 Eco3 | MV80 Eco3 |  |
|--------------|-------|-----------|-----------|-----------|-----------|--|
| Width (A)    | mm    | 1 060     |           |           |           |  |
| Depth (B)*   | mm    | 800       | 800 875   |           |           |  |
| Height (C)   | mm    | 545       | 600       | 710       | 912       |  |
| Gas          | mm    | 3/4"      |           |           |           |  |
| Fumes Outlet | mm    | 80 100    |           |           |           |  |
| Air Inlet    | mm    |           | 80        |           | 100       |  |
| Weight       | kg    | 95        | 108       | 132       | 152       |  |

<sup>\*:</sup> From the front to back side of gas heater (including fan)

### **FLUE CONNECTION**



Roof balanced flue kit C32



Roof chimney kit B22

#### REGULATION

We offer a wide choice of control solutions specifically adapted to our range of gas unit heaters. Our range is the only one to meet the «pilot wire» requirement equipping our gas unit heaters. Our offer meets the simplest as well as the most advanced needs.



TM1 Wall Thermostat



TM2 touchscreen multi-setting Thermostat with clock



Protection and control cabinet

In an ongoing effort to improve its products, Solaronics reserves the right to change prices and specifications without notice.

DC-MV-2109-EN



**OPTIONS & ACCESORIES** 

Centrifugal or Horizontal

> Air blowing grid Rosette

configuration

> Gas kits

Mounting brackets